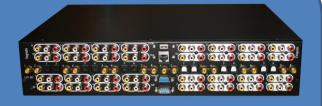

#### **NBX100**

- 8 stream
- Standalone player
- Rack mountable 1 RU
- 2Vrms 24b / 44.1Khz DACs
- RS232 output
- USB for storage

- Integrated LMS server
- Complete 8 user system