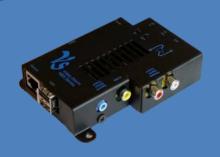

#### **NBX022**

- Single or dual stream
- Standalone player
- Small form factor
- 2Vrms 24b / 96Khz DAC
- HDMI output
- USB for 2<sup>nd</sup> stream
- IR/RS232 outputs
- Integrated LMS server
- Complete 1-2 user system