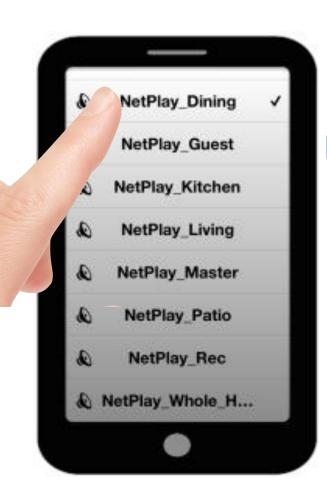

# Just 1 Touch

User selects the room.

Our patent pending algorithm will

- 1. Find a free NetPlay audio player to play the mobile steam
- 2. Switch the matrix as needed (CMX-A2 or C4 matrix)
- Forward the mobile device volume control to the C4 room volume endpoint

Up to 8 simultaneous users

Zero director code required!