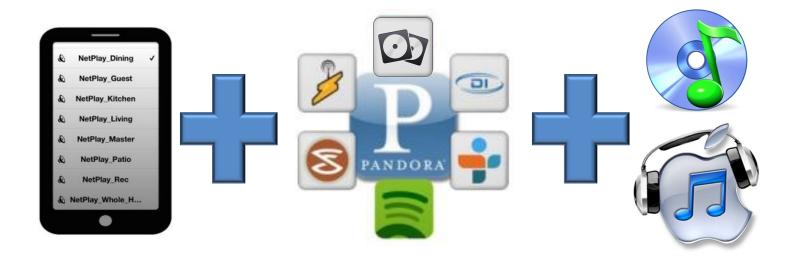

# Just 1 Touch

User selects the room.

Our patent pending algorithm will

- 1. Find a free NetPlay audio player to play the mobile steam
- 2. Switch the matrix as needed (CMX-A2 or C4 matrix)
- Forward the mobile device volume control to the C4 room volume endpoint

Up to 8 simultaneous users

Zero director code required!