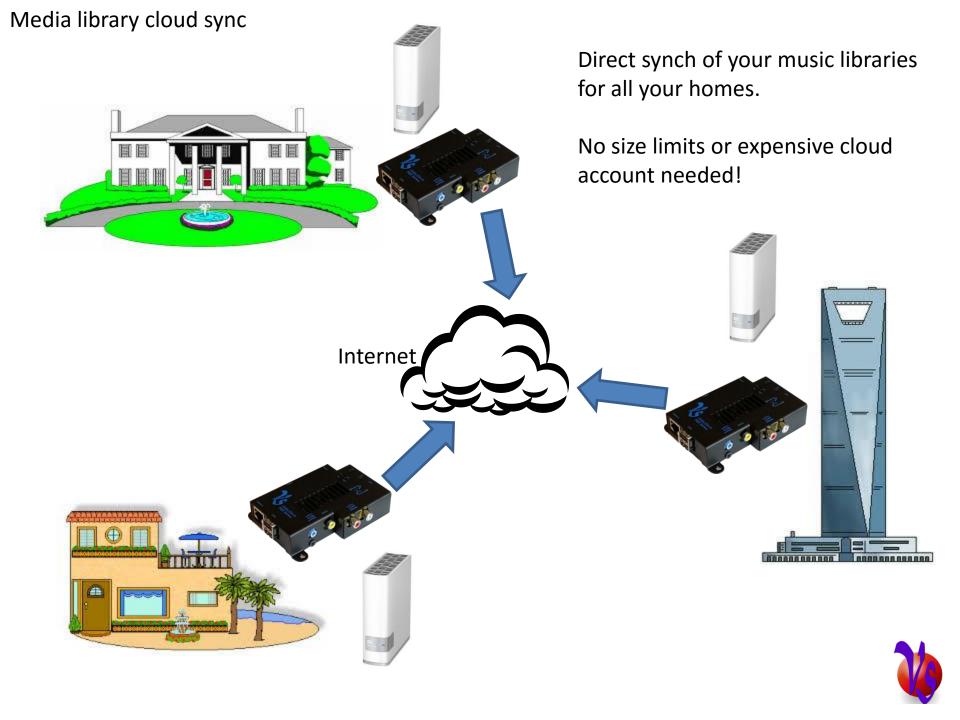

### **Local media and iTunes integration**

Libraries on NAS drives, USB storage, or network shares Supports all popular audio formats Including 24b / 96 Khz lossless formats Cover art, playlists, favorites, random mixes Browse by genre, artist, album, year, or folder

Automatically scan your iTunes library
Support for AAC, MP3, and lossless formats
Imports full cover art and statistics
Imports all your playlists
Does not require a computer iTunes server