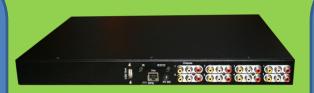

#### **NAB100**

- 8 stream
- Internal to CMX-A2
- Rack mountable 2 RU
- 2Vrms 24b / 44.1Khz DACs
- RS232 output
- USB for storage
- CMX-A2 is our 16x8, 16x16, or 38x38 DSP audio matrix
- Integrated LMS server
- With CMX-A2, complete 8 user -- 8,16, or 38 zone system