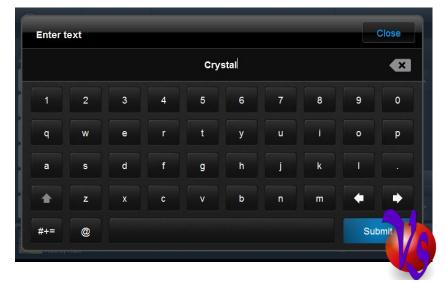

d the mobile device volume control to the C4 room volume endpoint



Up to 8 simultaneous users

Zero director code required!



# **Cloud streaming**















last.fm



### **Local media and iTunes integration**



Libraries on NAS drives, USB storage, or network shares Supports all popular audio formats Including 24b / 96 Khz lossless formats Cover art, playlists, favorites, random mixes Browse by genre, artist, album, year, or folder



Automatically scan your iTunes library
Support for AAC, MP3, and lossless formats
Imports full cover art and statistics
Imports all your playlists
Does not require a computer iTunes server





# Digital audio transport



#### Complete playlist control



#### Pandora "Thumbs"



#### The most popular cloud apps



### Full text search & naming





#### **NBX022**

- Single or dual stream
- Standalone player
- Small form factor
- 2Vrms 24b / 96Khz DAC
- HDMI output
- USB for 2<sup>nd</sup> stream
- IR/RS232 outputs
- Integrated LMS server
- Complete 1-2 user system



#### **NBX100**

- 8 stream
- Standalone player
- Rack mountable 1 RU
- 2Vrms 24b / 44.1Khz DACs
- RS232 output
- USB for storage

- Integrated LMS server
- Complete 8 user system



#### **NAB100**

- 8 stream
- Internal to CMX-A2
- Rack mountable 2 RU
- 2Vrms 24b / 44.1Khz DACs
- RS232 output
- USB for storage
- CMX-A2 is our 16x8, 16x16, or 38x38 DSP audio matrix
- Integrated LMS server
- With CMX-A2, complete 8 user -- 8,16, or 38 zone system