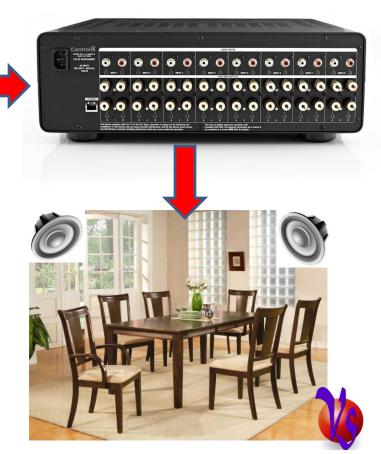

#### **NAB100**

- 8 stream
- Internal to CMX-A2
- Rack mountable 2 RU
- 2Vrms 24b / 44.1Khz DACs
- RS232 output
- USB for storage
- CMX-A2 is our 16x8, 16x16, or 38x38 DSP audio matrix
- Integrated LMS server
- With CMX-A2, complete 8 user -- 8,16, or 38 zone system