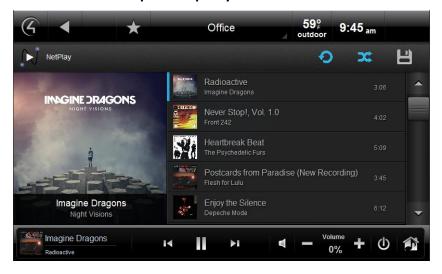

# Just 1 Touch

User selects the room.

Our patent pending algorithm will

- 1. Find a free NetPlay audio player to play the mobile steam
- 2. Switch the matrix as needed (CMX-A2 or C4 matrix)
- Forward the mobile device volume control to the C4 room volume endpoint

Up to 8 simultaneous users

Zero director code required!

#### Complete playlist control