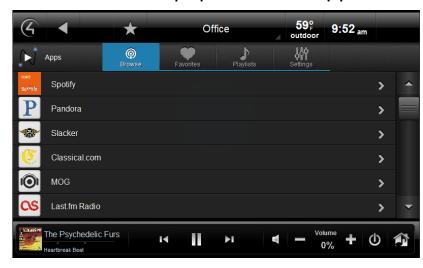

ed (CMX-A2 or C4 matrix)
- Forward the mobile device volume control to the C4 room volume endpoint



Up to 8 simultaneous users

Zero director code required!



# **Cloud streaming**















last.fm



### **Local media and iTunes integration**



Libraries on NAS drives, USB storage, or network shares Supports all popular audio formats Including 24b / 96 Khz lossless formats Cover art, playlists, favorites, random mixes Browse by genre, artist, album, year, or folder



Automatically scan your iTunes library
Support for AAC, MP3, and lossless formats
Imports full cover art and statistics
Imports all your playlists
Does not require a computer iTunes server





# Digital audio transport



#### Complete playlist control



#### Pandora "Thumbs"



#### The most popular cloud apps



### Full text search & naming





#### **NBX022**

- Single or dual stream
- Standalone player
- Small form factor
- 2Vrms 24b / 96Khz DAC
- HDMI output
- USB for 2<sup>nd</sup> stream
- IR/RS232 outputs
- Integrated LMS server
- Complete 1-2 user system



#### **NBX100**

- 8 stream
- Standalone player
- Rack mountable 1 RU
- 2Vrms 24b / 44.1Khz DACs
- RS232 output
- USB for storage

- Integrated LMS server
- Complete 8 user system



#### **NAB100**

- 8 stream
- Internal to CMX-A2
- Rack mountable 2 RU
- 2Vrms 24b / 44.1Khz DACs
- RS232 output
- USB for storage
- CMX-A2 is our 16x8, 16x16, or 38x38 DSP audio matrix
- Integrated LMS server
- With CMX-A2, complete 8 user -- 8,16, or 38 zone system