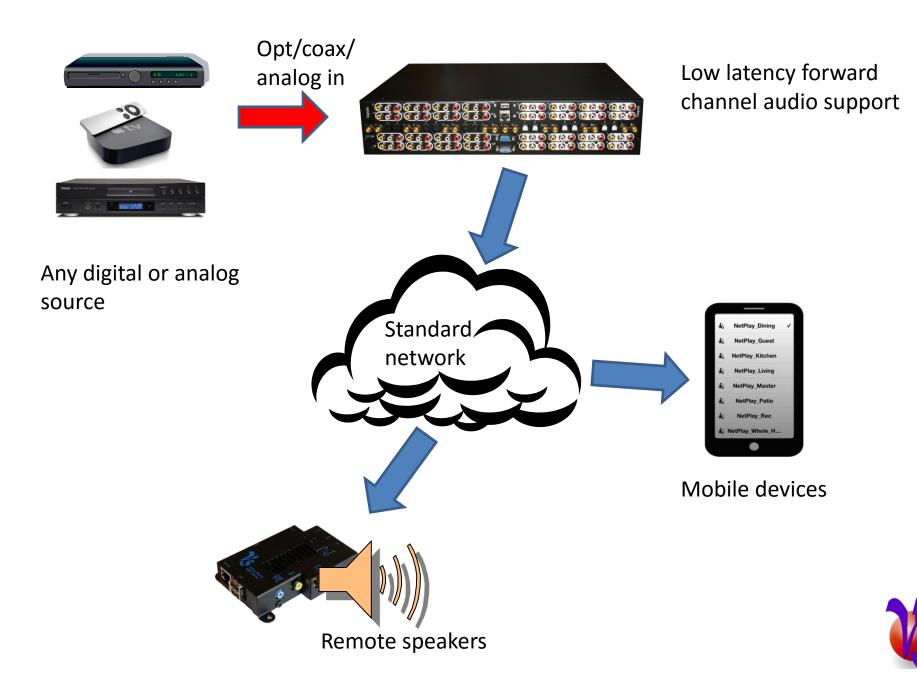

# Digital audio transport

#### **NBX022**

- Single or dual stream
- Standalone player
- Small form factor
- 2Vrms 24b / 96Khz DAC
- HDMI output
- USB for 2<sup>nd</sup> stream
- IR/RS232 outputs
- Integrated LMS server
- Complete 1-2 user system

#### **NBX100**

- 8 stream
- Standalone player
- Rack mountable 1 RU
- 2Vrms 24b / 44.1Khz DACs
- RS232 output
- USB for storage

- Integrated LMS server
- Complete 8 user system

#### **NAB100**

- 8 stream
- Internal to CMX-A2
- Rack mountable 2 RU
- 2Vrms 24b / 44.1Khz DACs
- RS232 output
- USB for storage
- CMX-A2 is our 16x8, 16x16, or 38x38 DSP audio matrix
- Integrated LMS server
- With CMX-A2, complete 8 user -- 8,16, or 38 zone system